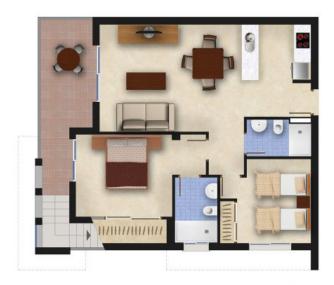

## Sold

Model: Alba Solarium Property: 82m² Solarium: 60m² 2 Bedrooms 2 Bathrooms

Imagen Artística carece de valor contractual/Artistic Image free of contractual nature

#### **FEATURES**

| Total area           | 78.38 m <sup>2</sup> | Rooms          | 2 |
|----------------------|----------------------|----------------|---|
| Property area        | 73.58 m <sup>2</sup> | Bathrooms      | 2 |
| Terraces surface     | $4.8 \text{ m}^2$    | Terraces       | 1 |
| Superficie pérgolas  | $0 \text{ m}^2$      | Pérgolas       | 0 |
| Storage room surface | $m^2$                | Storerooms     | Χ |
| Garden area          | $m^2$                | Kitchens       | 1 |
| Solarium surface     | 65 m <sup>2</sup>    | Private garage |   |
| Plot area            | $m^2$                | Swimming pool  | Χ |
|                      |                      | Lift           |   |
| Energy rating        | В                    |                |   |