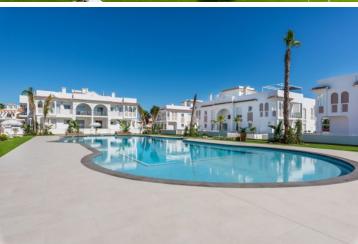

#### **DESCRIPTION**

Residential composed of apartments on 2 floors: ground floor with private garden and first floor with private roof terrace. Private residential, gated with green areas and a swimming pool.

Located in urbanization D<sup>a</sup> Pepa foreseen with all services: health center, pharmacy, supermarkets, restaurants, shops, international press, Hotel La Laguna\*\*\*\*, Spa, aquapark etc. Distance to the beach 5 km. Distance to Alicante airport 40 km.