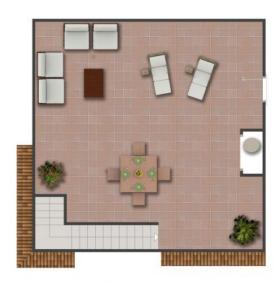

## Sold

Model: Alba Solarium Property: 82m² Solarium: 60m² 2 Bedrooms 2 Bathrooms

Imagen Artística carece de valor contractual/Artistic Image free of contractual nature

#### **FEATURES**

| Total area           | 78.38 m <sup>2</sup> | Rooms          | 2 |
|----------------------|----------------------|----------------|---|
| Property area        | 73.58 m <sup>2</sup> | Bathrooms      | 2 |
| Terraces surface     | $4.8 \text{ m}^2$    | Terraces       | 1 |
| Superficie pérgolas  | $0 \text{ m}^2$      | Pérgolas       | 0 |
| Storage room surface | $m^2$                | Storerooms     | Χ |
| Garden area          | $m^2$                | Kitchens       | 1 |
| Solarium surface     | 65 m <sup>2</sup>    | Private garage |   |
| Plot area            | $m^2$                | Swimming pool  | Χ |
|                      |                      | Lift           |   |
| Energy rating        | В                    |                |   |