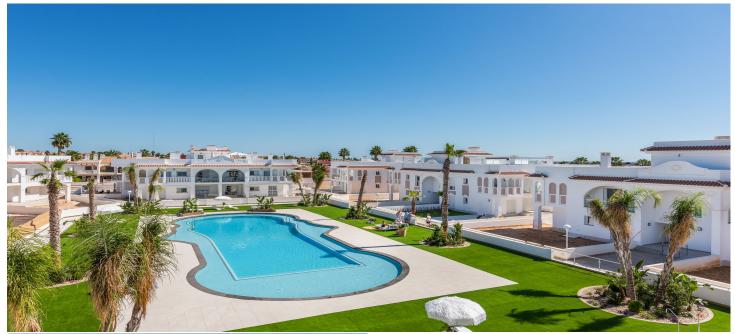

#### **DESCRIPTION**

Residential composed of apartments on 2 floors: ground floor with private garden and first floor with private roof terrace. Private residential, gated with green areas and a swimming pool.

Located in urbanization D<sup>a</sup> Pepa foreseen with all services: health center, pharmacy, supermarkets, restaurants, shops, international press, Hotel La Laguna\*\*\*\*, Spa, aquapark etc. Distance to the beach 5 km. Distance to Alicante airport 40 km.