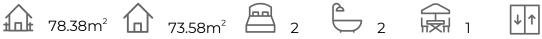

#### **FEATURES**

| Total area           | 78.38 m <sup>2</sup> | Rooms          | 2 |
|----------------------|----------------------|----------------|---|
| Property area        | 73.58 m <sup>2</sup> | Bathrooms      | 2 |
| Terraces surface     | $4.8 \text{ m}^2$    | Terraces       | 1 |
| Superficie pérgolas  | $0 \text{ m}^2$      | Pérgolas       | 0 |
| Storage room surface | $m^2$                | Storerooms     | Χ |
| Garden area          | $m^2$                | Kitchens       | 1 |
| Solarium surface     | 65 m <sup>2</sup>    | Private garage |   |
| Plot area            | $m^2$                | Swimming pool  | Χ |
|                      |                      | Lift           |   |
| Energy rating        | В                    |                |   |